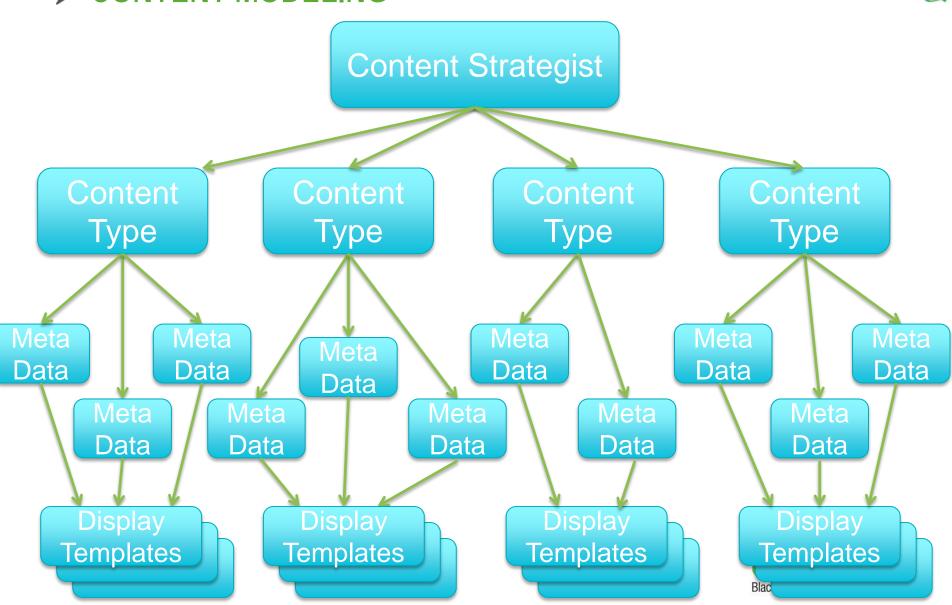

# ➤ WHERE DO WE START?

(Content Management System)

- Content Types
- Meta Data
- Display Templates

 Group of content items that share a predictable, consistent set of attributes

### ➤ META DATA

- The attributes or fields needed for each content type
- Not to be confused with Meta Data for Search (although still important for Search!)
- Not all fields are required to allow for variable content

# **▶ DISPLAY TEMPLATES**

- Part of your CMS that defines how your Meta Data gets displayed on the screen
- May require different Display
   Templates for different devices
- Let the software do the work