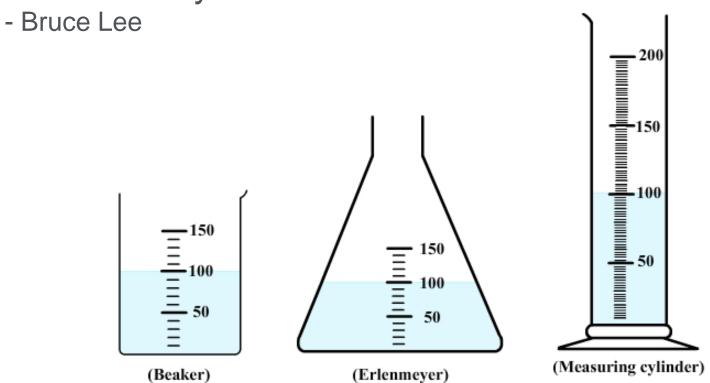

"If you put water into a cup, it becomes the cup. You put water into a bottle and it becomes the bottle. You put it in a teapot it becomes the teapot. Now, water can flow or it can crash. Be water my friend."

Source: http://www.physics-chemistry-class.com/chemistry/properties-of-water-in-different-states.html

- To develop a successful Responsive Design, you really need to re-think your website from the ground up
  - 1 Content Strategy = ADAPTIVE CONTENT
  - 2. Information Architecture
  - 3. Page Layouts
  - 4. Design