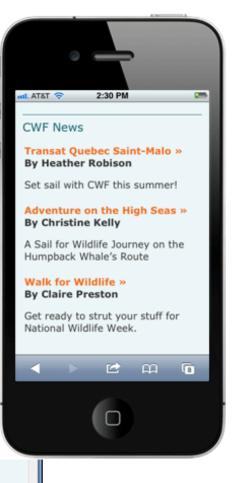

isplay Templates

# Meta Data Strategy

 Select a Content Strategist who can create a Future-Proofed, Adaptive Content Model



- Web Writing for the
   21<sup>st</sup> Century
  - Inverted Pyramid approach
  - Make your point
     FIRST, then follow
     with supporting
     details
  - "Write for the chunk"







- •Beware the WYSIWYG!
  - Only use it for Substance
  - When it's possible to define consistent Meta Data for a content type, do it





- Consistent Substance
  - Users won't want less when they've drilled down into a single content item









- Meta Data for all devices
  - Multiple sizes of images and thumbnails (or image resize tool)









- Meta Data for all devices
  - Title and Description should work in any device
  - First 3-5 words are always MOST important









## ➤ CLIFF'S NOTES

- Content is the lifeblood of your organization
- Adaptive Content is the way of the future catch on now!
- Create or update your Content Strategy with a foundation of Adaptive Content
- Develop a Content Model that is Adaptive and Future Proofed
  - Web Writing for the 21st Century
  - Beware the WYSIWYG
  - Consistent Substance
  - Meta Data for All Devices





### ➤ I WANT MORE!

Come see my team at the
 Creative Services Booth!

•Or, email me:

Lacey.Kruger@blackbaud.com



### ➤ I WANT MORE!

- Karen McGrane
  - Presentations:
    - Adapting Ourselves to Adaptive Content
    - Content Strategy for Mobile
  - Upcoming book:
     Content Strategy for Mobile
- Ethan Marcotte
  - Book: Responsive Web Design
- Kristina Halvorson
  - Book: Content Strategy for the