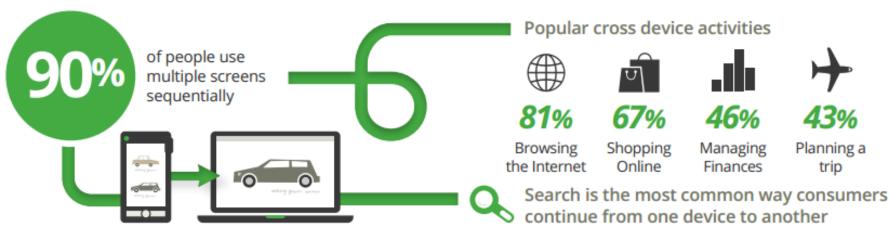

# The New Multi-Screen World

Understanding Cross-Platform Consumer Behavior

Consumers move between multiple devices to accomplish their goals

2003 Modern Blackberry 2007 **iPhone**  2008 Android (HTC Dream)

2010 iPad

2011 Kindle Fire 2012 Google **Nexus Tablet** 

### What's Next??