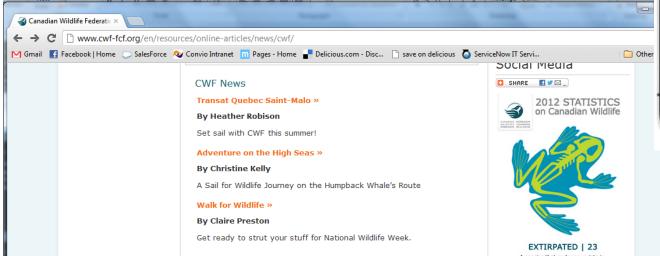

Display Templates

# Meta Data Strategy

 Select a Content Strategist who can create a Future-Proofed, Adaptive Content Model



- Web Writing for the
   21<sup>st</sup> Century
  - Inverted Pyramid approach
  - Make your point
     FIRST, then follow
     with supporting
     details
  - "Write for the chunk"







- •Beware the WYSIWYG!
  - Only use it for Substance
  - When it's possible to define consistent Meta Data for a content type, do it





- Consistent Substance
  - Users won't want less when they've drilled down into a single content item









- Meta Data for all devices
  - Multiple sizes of images and thumbnails (or image resize tool)









- Meta Data for all devices
  - Title and Description should work in any device
  - First 3-5 words are always MOST important









## ➤ CLIFF'S NOTES

- Content is the lifeblood of your organization
- Adaptive Content is the way of the future catch on now!
- Create or update your Content Strategy with a foundation of Adaptive Content
- Develop a Content Model that is Adaptive and Future Proofed
  - Web Writing for the 21st Century
  - Beware the WYSIWYG
  - Consistent Substance
  - Meta Data for All Devices





### ➤ I WANT MORE!

Come see my team at the
 Creative Services Booth!

•Or, email me:

Lacey.Kruger@blackbaud.com



### ➤ I WANT MORE!

- Karen McGrane
  - Presentations:
    - Adapting Ourselves to Adaptive Content
    - Content Strategy for Mobile
  - Upcoming book:
     Content Strategy for Mobile
- Ethan Marcotte
  - Book: Responsive Web Design
- Kristina Halvorson
  - Book: Content Strategy for t